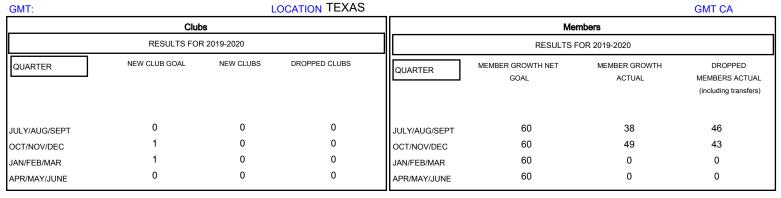

## MONTHLY MEMBERSHIP PROGRESS REPORT

## District 2 A3

TEVAC







| DROPPED CLUBS: 0  DROPPED MEMBERS |    | 26 CLUBS OF 55 ADDED 1 OR MORE NEW MEMBERS | GENDER DISTRIE  MALE  FEMALE    | 753 (63.07%)<br>441 (36.93%) |     |
|-----------------------------------|----|--------------------------------------------|---------------------------------|------------------------------|-----|
| DECEASED                          | 10 | CLICK HERE FOR CUMULATIVE MEMBERSHIP DATA  | TOTAL FAMILY UNIT MEMBERS       |                              | 194 |
| CLUB CANCELLED                    | 0  |                                            | FAMILY MEMBERS PAYING HALF DUES |                              | 102 |
| OTHER                             | 79 |                                            |                                 |                              | 102 |