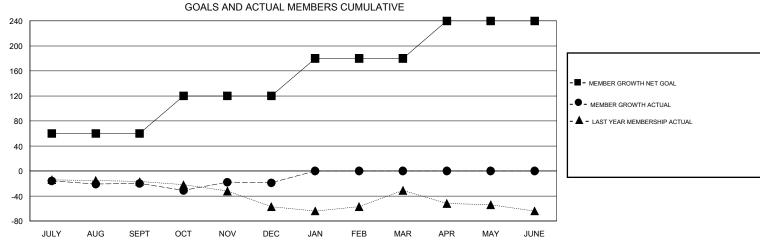

## MONTHLY MEMBERSHIP PROGRESS REPORT

## District 2 A3

TEVAC







| DROPPED CLUBS: 0  DROPPED MEMBERS |    | 26 CLUBS OF 55 ADDED 1 OR MORE NEW MEMBERS | GENDER DISTRIE  MALE  FEMALE    | 753 (63.07%)<br>441 (36.93%) |     |
|-----------------------------------|----|--------------------------------------------|---------------------------------|------------------------------|-----|
| DECEASED                          | 10 | CLICK HERE FOR CUMULATIVE MEMBERSHIP DATA  | TOTAL FAMILY UNIT MEMBERS       |                              | 194 |
| CLUB CANCELLED                    | 0  |                                            | FAMILY MEMBERS PAYING HALF DUES |                              | 102 |
| OTHER                             | 79 |                                            |                                 |                              | 102 |
| T